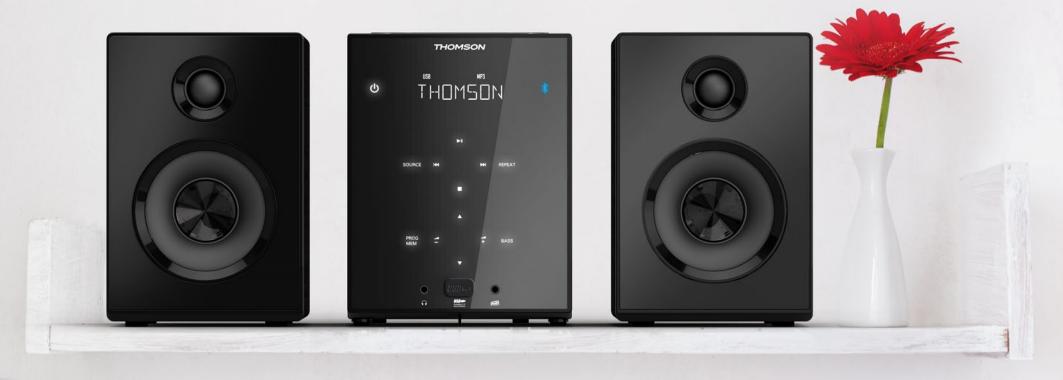

#### RK400CD

Designed in 2013

Wall-mount hifi system: a specific market with

high sales.

Up-market range of the boombox. Integration of new technologies like Bluetooth.

BLUETCOTH

MIC192U