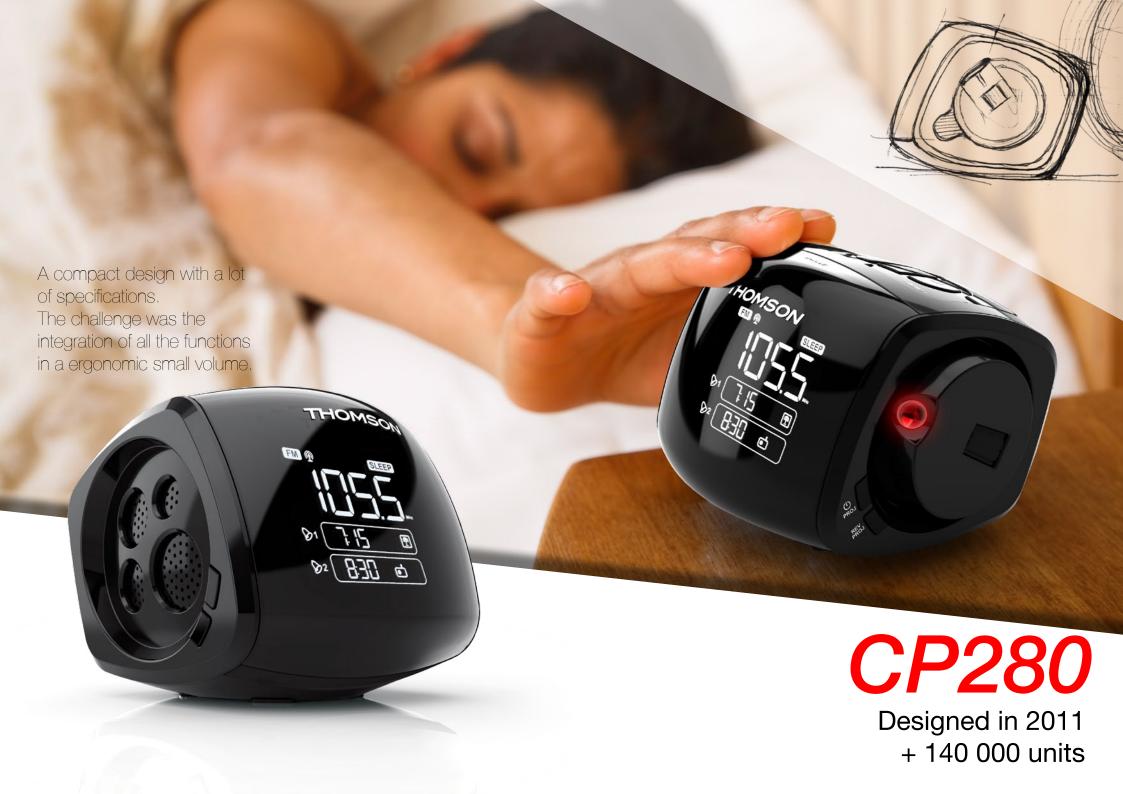

for

#### THOMSON

audio video

# **CR40**

Designed in 2011 + 60 000 units

An entry-level product developed in 4 months.

Study based on traditional shape for basic customers.













THOMSON

Inspired by melting clocks of the painting « The Persistence of Memory » of Salvador Dali.
First principe was to have twisted clock on the bed side table.





#### **DVD120H**

In 2010, DVD player market wasn't dead (yet).
It's a low price market deserted by big society like Sony, Samsung, LG and others...
So, the market was open to a complete range of Thomson DVD player.

Designed in 2010 ~ 180 000 units in their various forms

#### **PVR500**

Designed in 2010 ~ 12 000 units













## MIC100 series

Designed in 2010 + 105 000 units







A big update of previous range with 2 models:
MIC102B and MIC252U.
Only 20 % of new components.

## MIC102B series

Designed in 2012 + 20 000 units







### CT350





Designed in 2012 + 22 500 units

## RK200CD

Designed in 2013