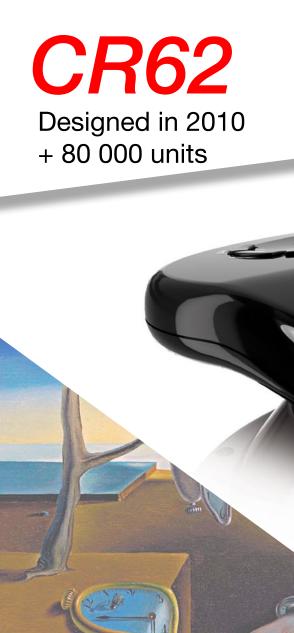

# **CR40**

Designed in 2011 + 60 000 units

An entry-level product developed in 4 months.

Study based on traditional shape for basic customers.

THOMSON

Inspired by melting clocks of the painting « The Persistence of Memory » of Salvador Dali.
First principe was to have twisted clock on the bed side table.