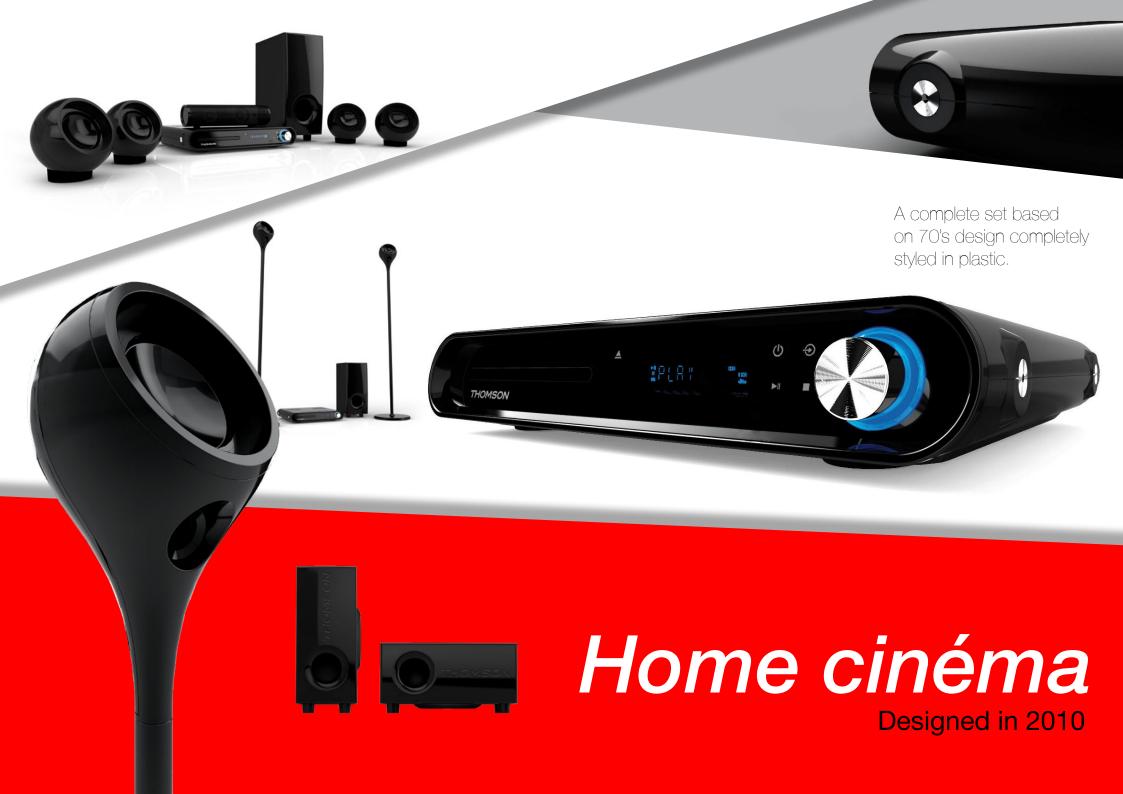

for

#### THOMSON

audio video

# **CR40**

Designed in 2011 + 60 000 units

An entry-level product developed in 4 months.

Study based on traditional shape for basic customers.













THOMSON

Inspired by melting clocks of the painting « The Persistence of Memory » of Salvador Dali.
First principe was to have twisted clock on the bed side table.





#### **DVD120H**

In 2010, DVD player market wasn't dead (yet).
It's a low price market deserted by big society like Sony, Samsung, LG and others...
So, the market was open to a complete range of Thomson DVD player.

Designed in 2010 ~ 180 000 units in their various forms

#### **PVR500**

Designed in 2010 ~ 12 000 units













## MIC100 series

Designed in 2010 + 105 000 units







A big update of previous range with 2 models:
MIC102B and MIC252U.
Only 20 % of new components.

## MIC102B series

Designed in 2012 + 20 000 units







### CT350





Designed in 2012 + 22 500 units

## RK200CD

Designed in 2013



A project for a new boombox, middle of the range and the best seller of Thomson audio video products.

Thought to be a common base with different variations according to customer needs.



#### RK400CD

Designed in 2013

Wall-mount hifi system: a specific market with

high sales.

Up-market range of the boombox. Integration of new technologies like Bluetooth.

BLUETCOTH



MIC192U

### **MIC120B**

Designed in 2013

Because of the hifi system market is very dynamic, a new update of MIC102B seri