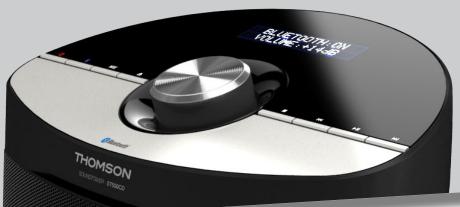

Designed in 2012 + 20 000 units







### CT350





Designed in 2012 + 22 500 units

## RK200CD

Designed in 2013



A project for a new boombox, middle of the range and the best seller of Thomson audio video products.

Thought to be a common base with different variations according to customer needs.



#### RK400CD

Designed in 2013

Wall-mount hifi system: a specific market with

high sales.

Up-market range of the boombox. Integration of new technologies like Bluetooth.

BLUETCOTH



MIC192U

### **MIC120B**

Designed in 2013

Because of the hifi system market is very dynamic, a new update of MIC102B series was planned for 2014.







An up-market project based on an existing model with a new front panel and an addition of CD player module.

MIC700B



ST200B series

### ST500CD







Because of low mass production on top level of sound tower market, this concept was based on «hand made» construction (wood and metal) and a lower investment in plastic tooling.