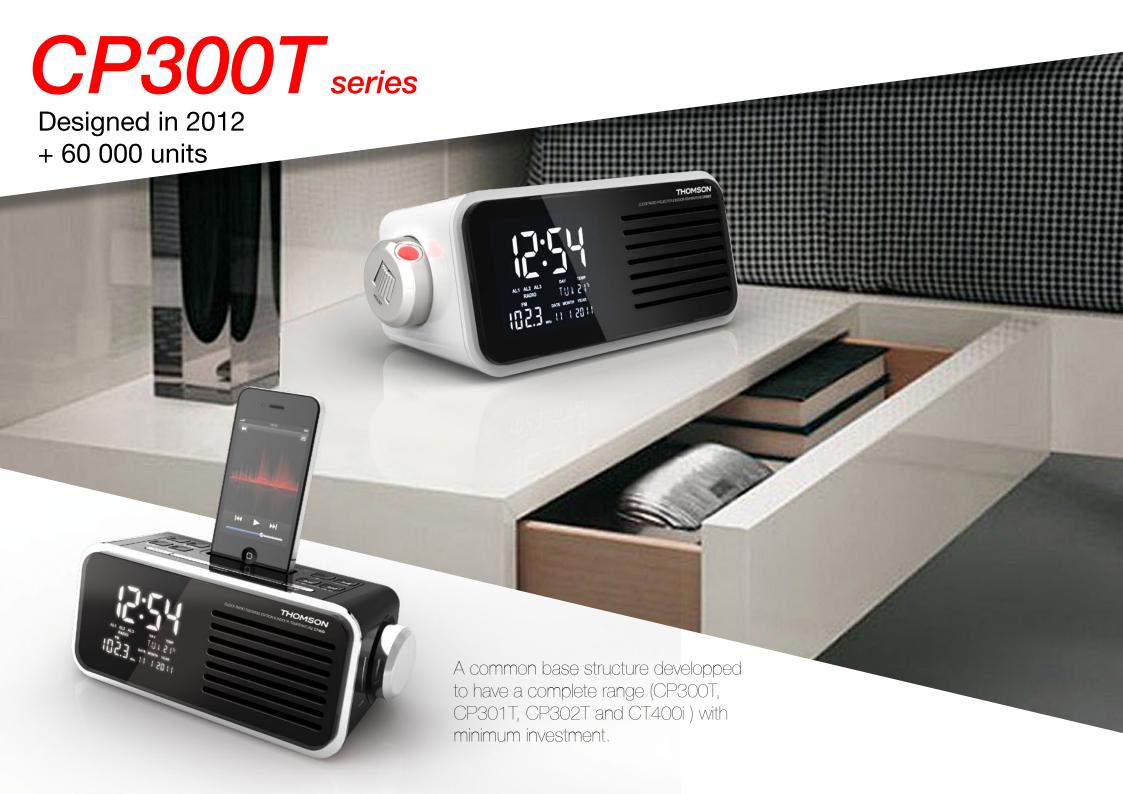

eloped in 4 months.

Study based on traditional shape for basic customers.













THOMSON

Inspired by melting clocks of the painting « The Persistence of Memory » of Salvador Dali.
First principe was to have twisted clock on the bed side table.





#### **DVD120H**

In 2010, DVD player market wasn't dead (yet).
It's a low price market deserted by big society like Sony, Samsung, LG and others...
So, the market was open to a complete range of Thomson DVD player.

Designed in 2010 ~ 180 000 units in their various forms

#### **PVR500**

Designed in 2010 ~ 12 000 units













## MIC100 series

Designed in 2010 + 105 000 units







A big update of previous range with 2 models:
MIC102B and MIC252U.
Only 20 % of new components.

## MIC102B series

Designed in 2012 + 20 000 units







### CT350





Designed in 2012 + 22 500 units

## RK200CD

Designed in 2013



A project for a new boombox, middle of the range and the best seller of Thomson audio video products.

Thought to be a common base with different variations according to customer needs.



#### RK400CD

Designed in 2013

Wall-mount hifi system: a specific market with

high sales.

Up-market range of the boombox. Integration of new technologies like Bluetooth.

BLUETCOTH



MIC192U

### **MIC120B**

Designed in 2013

Because of the hifi system market is very dynamic, a new update of MIC102B series was planned for 2014.







An up-market project based on an existing model with a new front panel and an addition of CD player module.

MIC700B



ST200B series

### ST500CD







Because of low mass productio