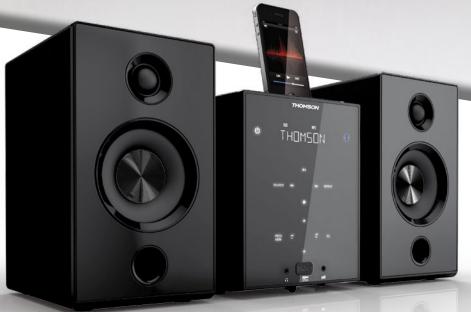

## RK200CD

Designed in 2013

A project for a new boombox, middle of the range and the best seller of Thomson audio video products.

Thought to be a common base with different variations according to customer needs.