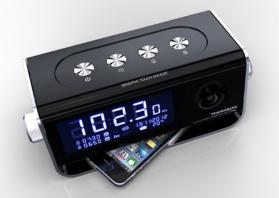

#### RK400CD

Designed in 2013

Wall-mount hifi system: a specific market with

high sales.

Up-market range of the boombox. Integration of new technologies like Bluetooth.

BLUETCOTH

MIC192U