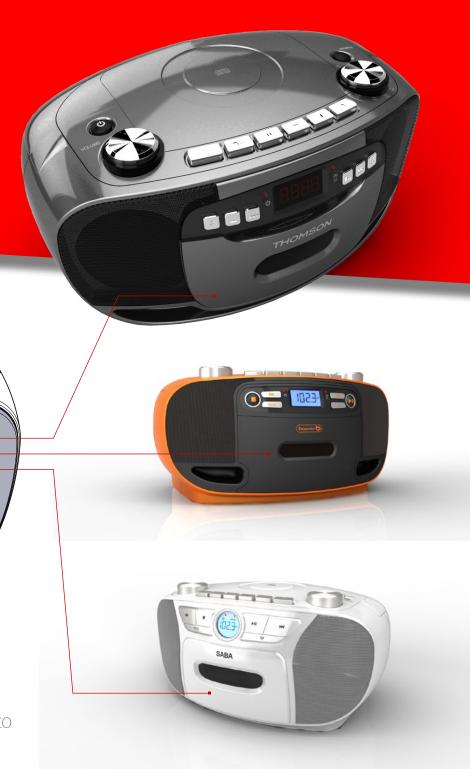

## RK200CD

Designed in 2013

A project for a new boombox, middle of the range and the best seller of Thomson audio video products.

Thought to be a common base with different variations according to customer needs.