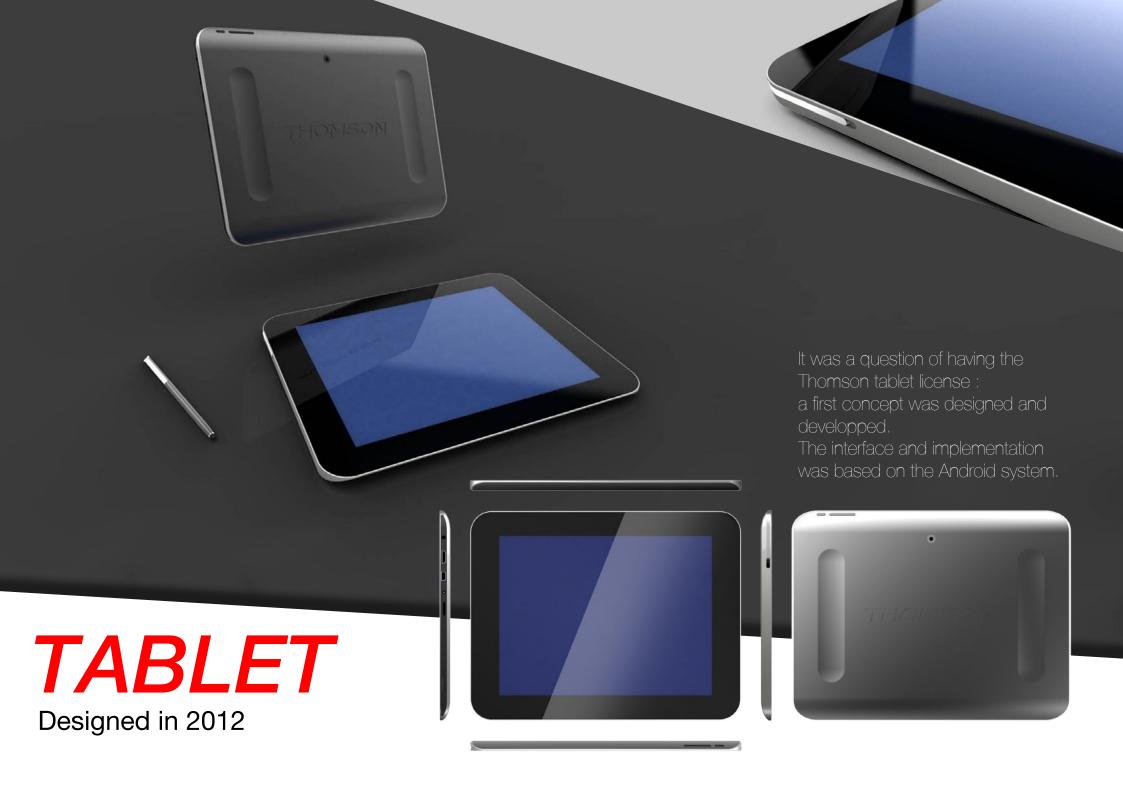

er of Thomson audio video products.

Thought to be a common base with different variations according to customer needs.



#### RK400CD

Designed in 2013

Wall-mount hifi system: a specific market with

high sales.

Up-market range of the boombox. Integration of new technologies like Bluetooth.

BLUETCOTH



MIC192U

### **MIC120B**

Designed in 2013

Because of the hifi system market is very dynamic, a new update of MIC102B series was planned for 2014.







An up-market project based on an existing model with a new front panel and an addition of CD player module.

MIC700B



ST200B series

### ST500CD







Because of low mass production on top level of sound tower market, this concept was based on «hand made» construction (wood and metal) and a lower investment in plastic tooling.