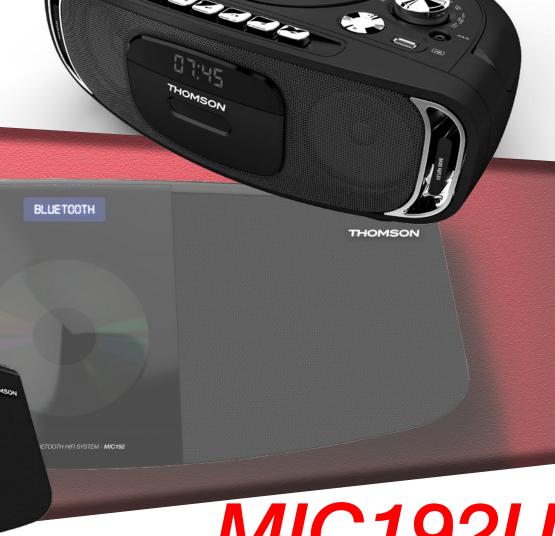

#### RK400CD

Designed in 2013

Wall-mount hifi system: a specific market with

high sales.

Up-market range of the boombox. Integration of new technologies like Bluetooth.

BLUETCOTH

MIC192U