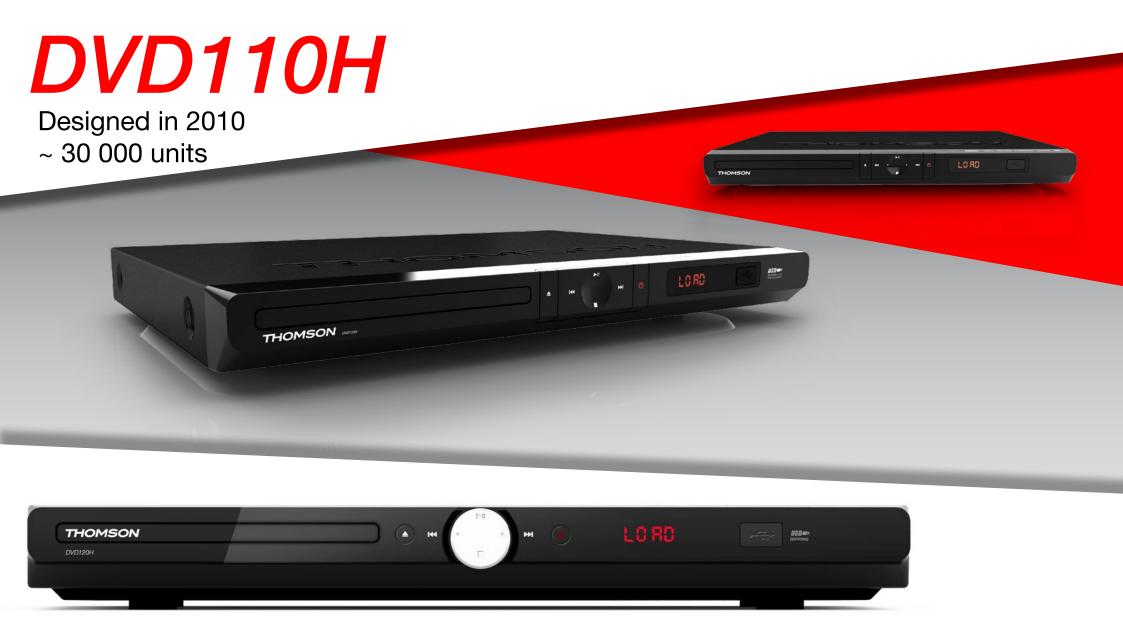

#### **DVD120H**

In 2010, DVD player market wasn't dead (yet).
It's a low price market deserted by big society like Sony, Samsung, LG and others...
So, the market was open to a complete range of Thomson DVD player.

Designed in 2010 ~ 180 000 units in their various forms