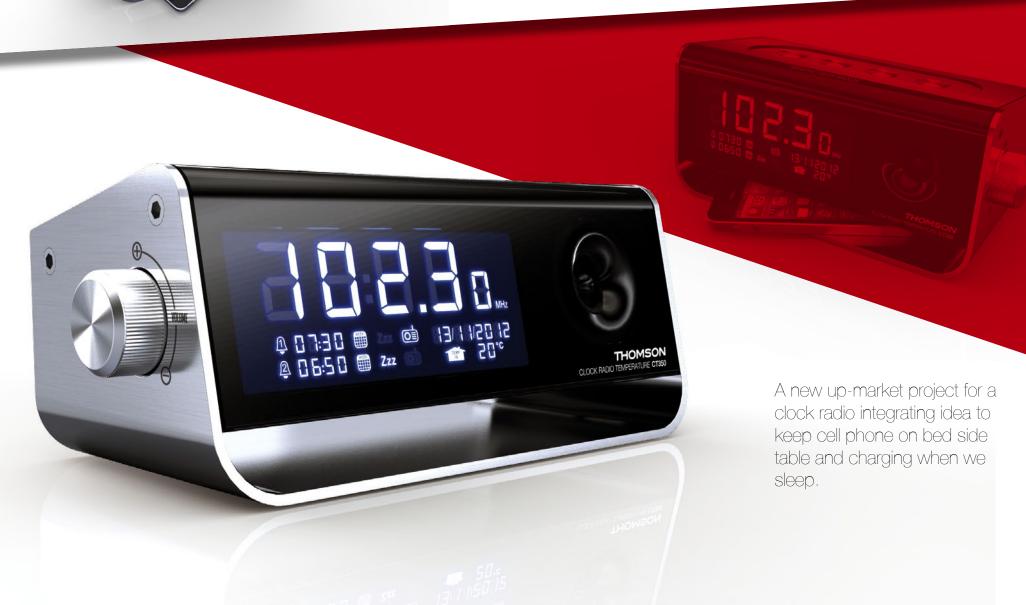

s.

Study based on traditional shape for basic customers.













THOMSON

Inspired by melting clocks of the painting « The Persistence of Memory » of Salvador Dali.
First principe was to have twisted clock on the bed side table.





#### **DVD120H**

In 2010, DVD player market wasn't dead (yet).
It's a low price market deserted by big society like Sony, Samsung, LG and others...
So, the market was open to a complete range of Thomson DVD player.

Designed in 2010 ~ 180 000 units in their various forms

#### **PVR500**

Designed in 2010 ~ 12 000 units













## MIC100 series

Designed in 2010 + 105 000 units







A big update of previous range with 2 models:
MIC102B and MIC252U.
Only 20 % of new components.

## MIC102B series

Designed in 2012 + 20 000 units







### CT350





Designed in 2012 + 22 500 units

## RK200CD

Designed in 2013



A project for a new boombox, middle of the range and the best seller of Thomson audio video products.

Thought to be a common base with different variations according to customer needs.



#### RK400CD

Designed in 2013

Wall-mount hifi system: a specific market with

high sales.

Up-market range of the boombox. Integration of new technologies like Bluetooth.

BLUETCOTH



MIC192U

### **MIC120B**

Designed in 2013

Because of the hifi system market is very dynamic, a new update of MIC102B series was planned for 2014.







An up-market project based on an existing model with a new front panel and an addition of CD player module.

MIC700B



ST200B series

### ST500CD







Because of low mass production on top level of