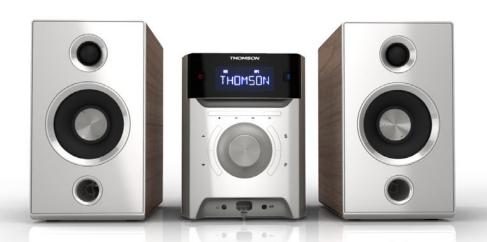

### **MIC120B**

Designed in 2013

Because of the hifi system market is very dynamic, a new update of MIC102B series was planned for 2014.

An up-market project based on an existing model with a new front panel and an addition of CD player module.