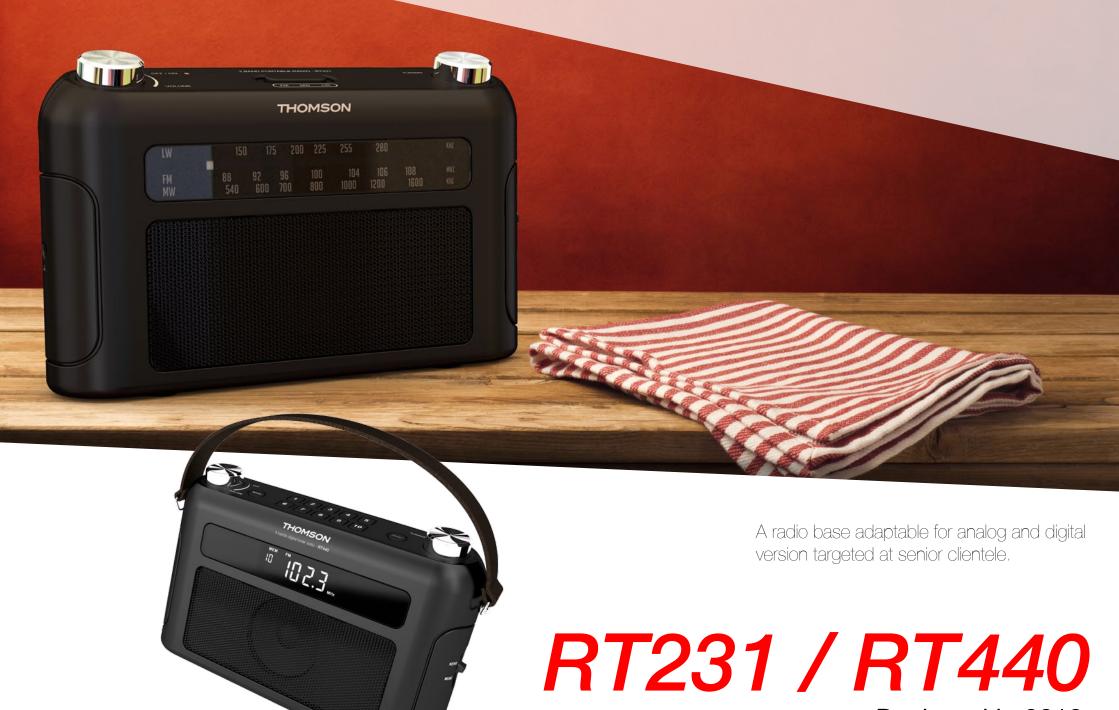

Study based on traditional shape for basic customers.













THOMSON

Inspired by melting clocks of the painting « The Persistence of Memory » of Salvador Dali.
First principe was to have twisted clock on the bed side table.





#### **DVD120H**

In 2010, DVD player market wasn't dead (yet).
It's a low price market deserted by big society like Sony, Samsung, LG and others...
So, the market was open to a complete range of Thomson DVD player.

Designed in 2010 ~ 180 000 units in their various forms

#### **PVR500**

Designed in 2010 ~ 12 000 units













## MIC100 series

Designed in 2010 + 105 000 units







A big update of previous range with 2 models:
MIC102B and MIC252U.
Only 20 % of new components.

## MIC102B series

Designed in 2012 + 20 000 units







### CT350





Designed in 2012 + 22 500 units

## RK200CD

Designed in 2013



A project for a new boombox, middle of the range and the best seller of Thomson audio video products.

Thought to be a common base with different variations according to customer needs.



#### RK400CD

Designed in 2013

Wall-mount hifi system: a specific market with

high sales.

Up-market range of the boombox. Integration of new technologies like Bluetooth.

BLUETCOTH



MIC192U

### **MIC120B**

Designed in 2013

Because of the hifi system market is very dynamic, a new update of MIC102B series was planned for 2014.







An up-market project based on an existing model with a new front panel and an addition of CD player module.

MIC700B



ST200B series

### ST500CD







Because of low mass production on top level of s