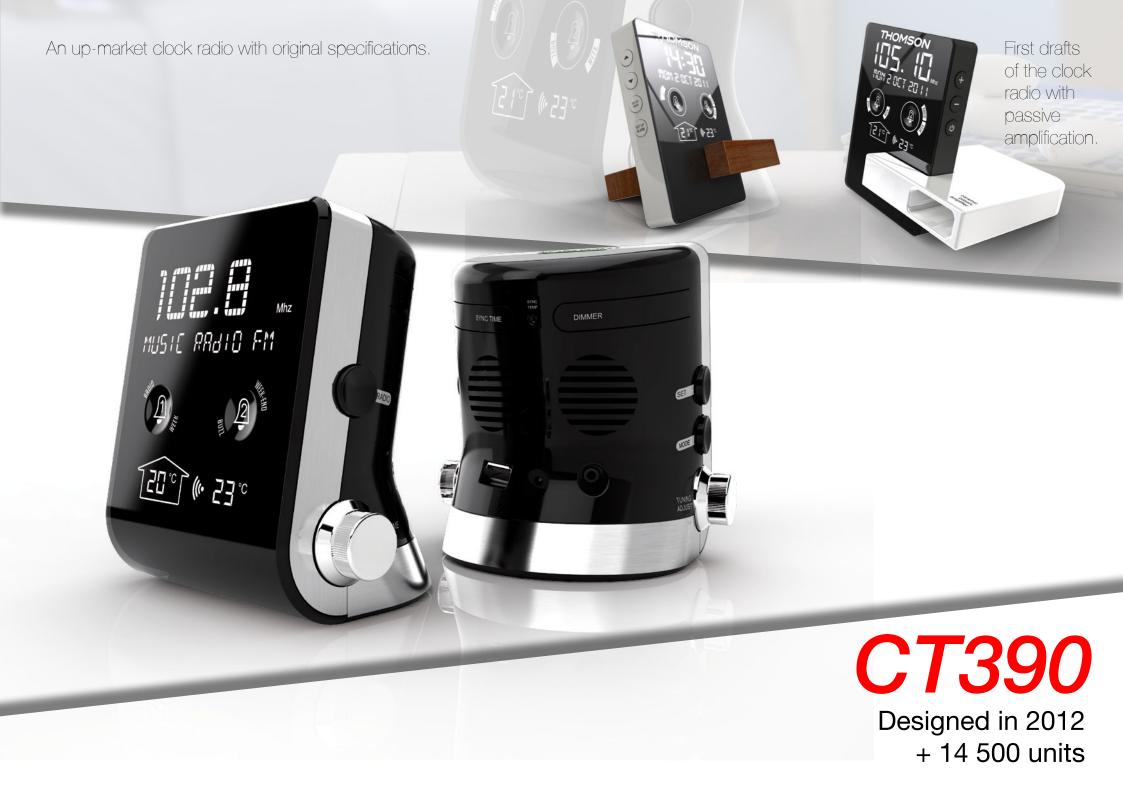

oped in 4 months.

Study based on traditional shape for basic customers.













THOMSON

Inspired by melting clocks of the painting « The Persistence of Memory » of Salvador Dali.
First principe was to have twisted clock on the bed side table.





#### **DVD120H**

In 2010, DVD player market wasn't dead (yet).
It's a low price market deserted by big society like Sony, Samsung, LG and others...
So, the market was open to a complete range of Thomson DVD player.

Designed in 2010 ~ 180 000 units in their various forms

#### **PVR500**

Designed in 2010 ~ 12 000 units













## MIC100 series

Designed in 2010 + 105 000 units







A big update of previous range with 2 models:
MIC102B and MIC252U.
Only 20 % of new components.

## MIC102B series

Designed in 2012 + 20 000 units







### CT350





Designed in 2012 + 22 500 units

## RK200CD

Designed in 2013



A project for a new boombox, middle of the range and the best seller of Thomson audio video products.

Thought to be a common base with different variations according to customer needs.



#### RK400CD

Designed in 2013

Wall-mount hifi system: a specific market with

high sales.

Up-market range of the boombox. Integration of new technologies like Bluetooth.

BLUETCOTH



MIC192U

### **MIC120B**

Designed in 2013

Because of the hifi system market is very dynamic, a new update of MIC102B series was planned for 2014.







An up-market project based on an existing model with a new front panel and an addition of CD player module.

MIC700B



ST200B series

### ST500CD







Because of low mass production