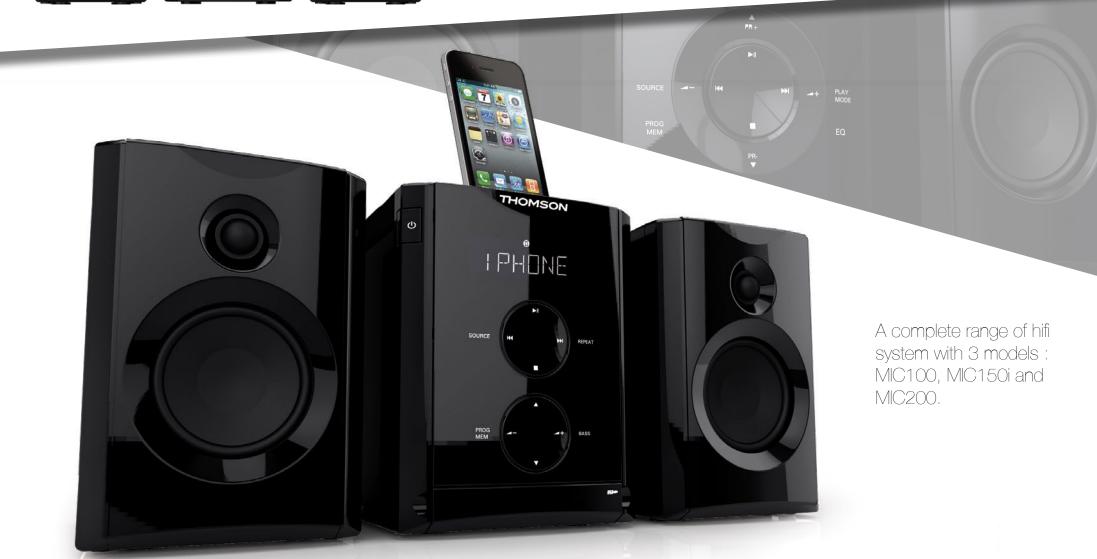

## MIC100 series

Designed in 2010 + 105 000 units

A big update of previous range with 2 models:
MIC102B and MIC252U.
Only 20 % of new components.