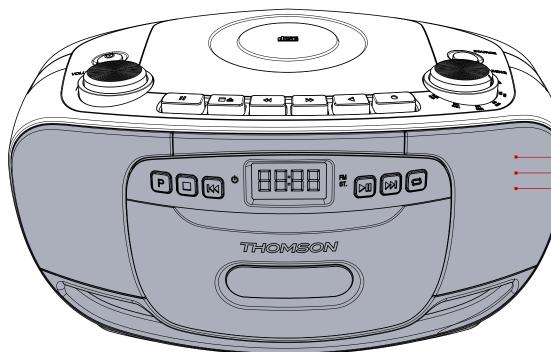

## RK200CD

Designed in 2013

A project for a new boombox, middle of the range and the best seller of Thomson audio video products.

Thought to be a common base with different variations according to customer needs.