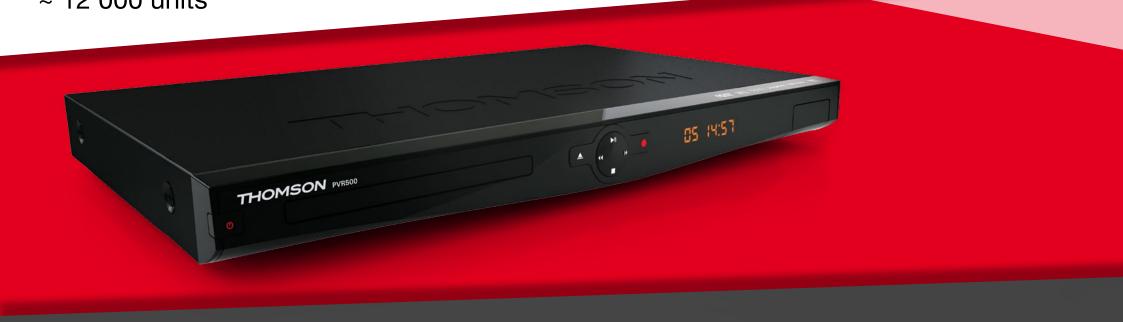

for

#### THOMSON

audio video

# **CR40**

Designed in 2011 + 60 000 units

An entry-level product developed in 4 months.

Study based on traditional shape for basic customers.













THOMSON

Inspired by melting clocks of the painting « The Persistence of Memory » of Salvador Dali.
First principe was to have twisted clock on the bed side table.





#### **DVD120H**

In 2010, DVD player market wasn't dead (yet).
It's a low price market deserted by big society like Sony, Samsung, LG and others...
So, the market was open to a complete range of Thomson DVD player.

Designed in 2010 ~ 180 000 units in their various forms

#### **PVR500**

Designed in 2010 ~ 12 000 units













## MIC100 series

Designed in 2010 + 105 000 units







A big update of previous range with 2 models:
MIC102B and MIC252U.
Only 20 % of new components.

## MIC102B series

Designed in 2012 + 20 000 units







### CT350





Designed in 2012 + 22 500 units

## RK200CD

Designed in 2013



A project for a new boombox, middle of the range and the best seller of Thomson audio video products.

Thought to be a common base with different variations according to customer needs.



#### RK400CD

Designed in 2013

Wall-mount hifi system: a specific market with

high sales.

Up-market range of the boombox. Integration of new technologies like Bluetooth.

BLUETCOTH



MIC192U

### **MIC120B**

Designed in 2013

Because of the hifi system market is very dynamic, a new update of MIC102B