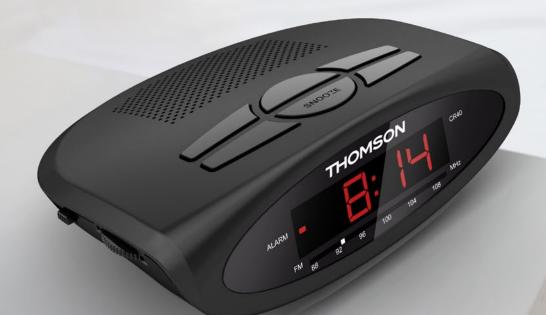

# **CR40**

Designed in 2011 + 60 000 units

An entry-level product developed in 4 months.

Study based on traditional shape for basic customers.

THOMSON

Inspired by melting clocks of the painting « The Persistence of Memory » of Salvador Dali.
First principe was to have twisted clock on the bed side table.