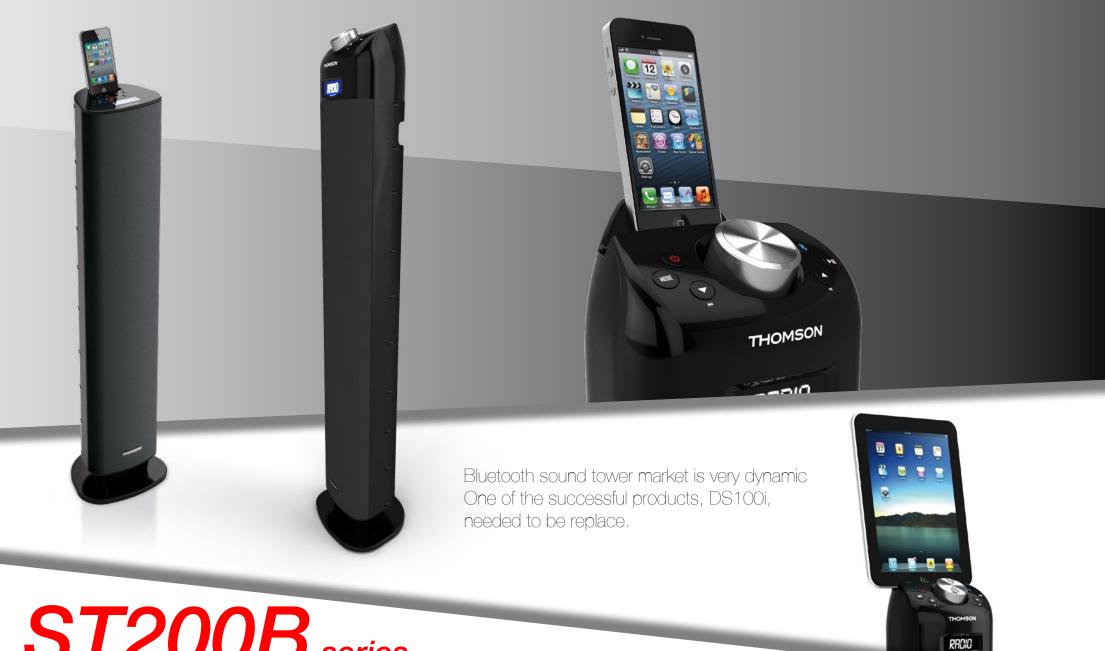

components.

## MIC102B series

Designed in 2012 + 20 000 units







### CT350





Designed in 2012 + 22 500 units

## RK200CD

Designed in 2013



A project for a new boombox, middle of the range and the best seller of Thomson audio video products.

Thought to be a common base with different variations according to customer needs.



#### RK400CD

Designed in 2013

Wall-mount hifi system: a specific market with

high sales.

Up-market range of the boombox. Integration of new technologies like Bluetooth.

BLUETCOTH



MIC192U

### **MIC120B**

Designed in 2013

Because of the hifi system market is very dynamic, a new update of MIC102B series was planned for 2014.







An up-market project based on an existing model with a new front panel and an addition of CD player module.

MIC700B



ST200B series

### ST500CD







Because of low mass production on top level of sound tower market, this concept was based on «hand made» construction (wood and metal) and a lower investment in plastic tooling.